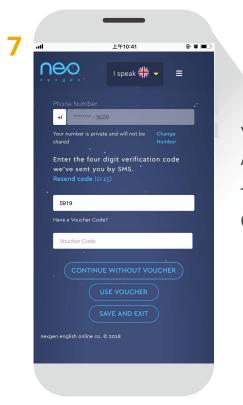

# DynEd

Now select your **Country Code** and input your **Phone Number**. Click **NEXT**. Your phone should now receive a **Verification Code**.

6

Input the four digit Verification Code. Click VERIFY.

You have now completed the first part of the registration process. Assuming you don't have a **Voucher Code**, please click **SAVE AND EXIT**.

To get a **Voucher Code**, please ask your company.

Once you have the **Voucher Code**, please follow the steps on the next page to activate it.