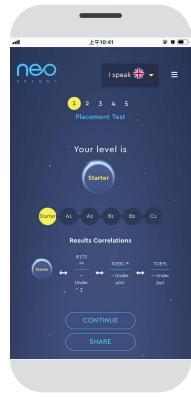

You can skip this video and start the test by clicking SKIP AND START ASSESSMENT

The test includes listening questions, so make sure you have your sound on.

4

Once the test finishes, write down your level or take a screenshot.

Then click **CONTINUE** to go to the **Registration** page.