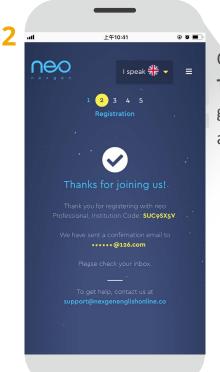

Please input your name carefully! This is the name that will appear on your Certificate. It can't be changed once submitted.

Once you see the **Thanks for joining us**! page, go to your email application and open the email sent to you.

When you open the email, click on **Click here** to register your neo Professional account. 4

Congratulations . Your email has been verified. Now you can continue progress use your email and password. This page will redirect in 3 seconds. Click here if the page does not redirect to your account.