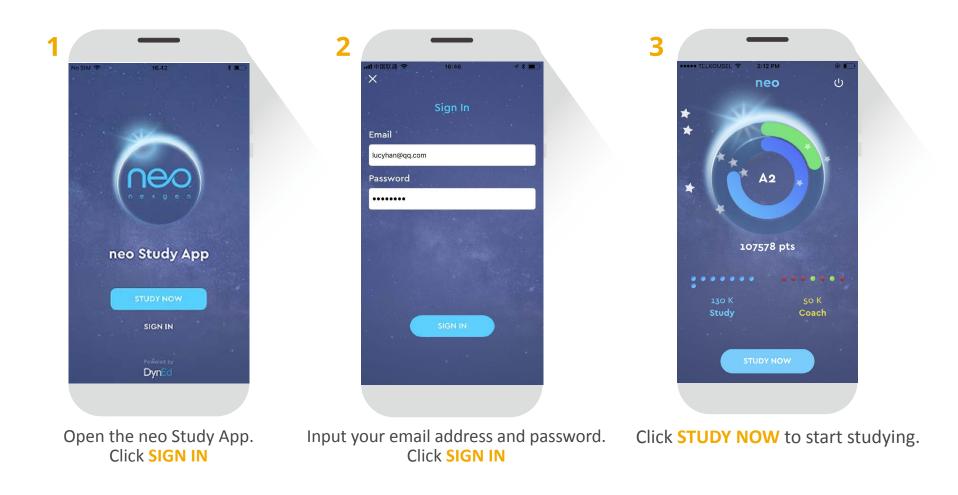

# 5 Install the neo Study App

#### To download and install the neo Study App

1. Go to your local *Apple* or *Google Play Store* and search for **neo study**, or scan the appropriate QR code below.

Apple Store Google Play

2. Click **GET** to install the app on your phone or tablet.