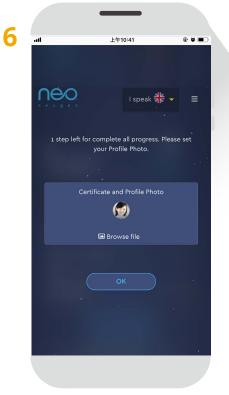

### Add Profile Photo

# DynEd

Once your Voucher Code is accepted, please upload your **Profile Photo**.

This photo will appear on your Certificate and can't be changed once set.

You can take a photo using your device's camera or upload an existing photo. Photos should be **< 2MB**.