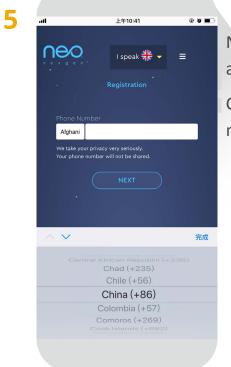

# DynEd

Now select your **Country Code** and input your **Phone Number**. Click **NEXT**. Your phone should now receive a **Verification Code**.

6

Input the four digit Verification Code. Click VERIFY.

You have now completed the first part of the registration process. Assuming you don't have a **Voucher Code**, please click **SAVE AND EXIT**.