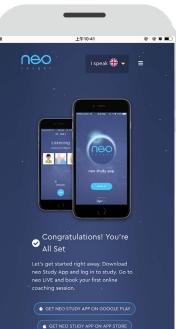

# 5 Install the neo Study App

#### To download and install the neo Study App

1. Go to your local *Apple* or *Google Play Store* and search for **neo study**, or scan the appropriate QR code below.

Apple Store Google Play

2. Click **GET** to install the app on your phone or tablet.