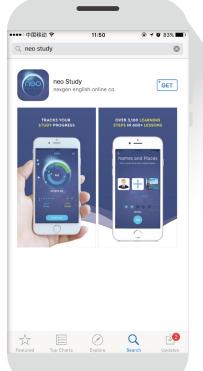

# 5 Install the neo Study App

#### To download and install the neo Study App

1. Go to your local *Apple* or *Google Play Store* and search for **neo study**, or scan the appropriate QR code below.

Apple Store Google Play

2. Click **GET** to install the app on your phone or tablet.