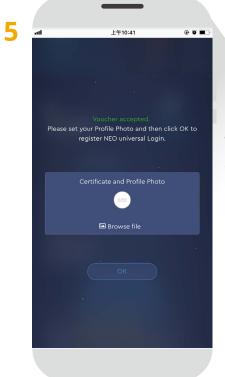

Input your Voucher Code, then click USE.

### Add Profile Photo

# DynEd

Once your Voucher Code is accepted, please upload your **Profile Photo**.

This photo will appear on your Certificate and can't be changed once set.

You can take a photo using your device's camera or upload an existing photo. Photos should be **< 2MB**.