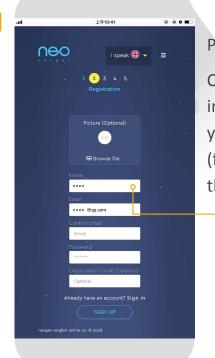

#### Important:

- 1. Please register now.
- If you do not register now, your score will not be recorded, and you will have to retake the Placement Test again later.

Please use your real email address. Complete the additional information requested, including your company's **Organization Code** (from your HR or Training Manager), then click **SIGN UP**.

Please input your name carefully! This is the name that will appear on your Certificate. It can't be changed once submitted.

Once you see the **Thanks for joining us**! page, go to your email application and open the email sent to you.