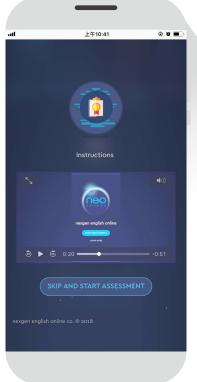

You can skip this video and start the test by clicking SKIP AND START ASSESSMENT

The test includes listening questions, so make sure you have your sound on.

4

Once the test finishes, write down your level or take a screenshot.