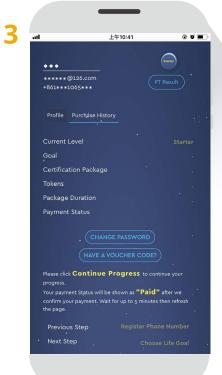

# DynEd

Now select your **Country Code** and input your **Phone Number**. Click **NEXT**. Your phone should now receive a **Verification Code**.

6

Input the four digit Verification Code. Click VERIFY.

You have now completed the first part of the registration process. Assuming you don't have a **Voucher Code**, please click **SAVE AND EXIT**.

To get a **Voucher Code**, please ask your company.

Once you have the **Voucher Code**, please follow the steps on the next page to activate it.