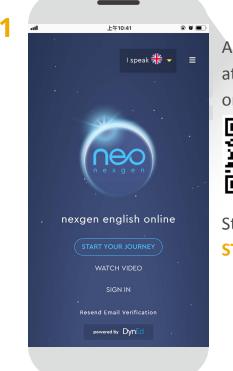

# DynEd

Access the Assessment Test at https://myneo.space or scan this QR code.

Start the test by clicking **START YOUR JOURNEY** 

At the beginning there is an English video to introduce the Assessment Test and the question types.

You can skip this video and start the test by clicking SKIP AND START ASSESSMENT

The test includes listening questions, so make sure you have your sound on.

4

Once the test finishes, write down your level or take a screenshot.