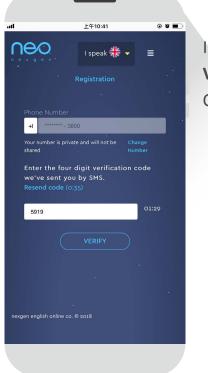

# DynEd

Now select your **Country Code** and input your **Phone Number**. Click **NEXT**. Your phone should now receive a **Verification Code**.

6

Input the four digit Verification Code. Click VERIFY.

You have now completed the first part of the registration process. Assuming you don't have a **Voucher Code**, please click **SAVE AND EXIT**.