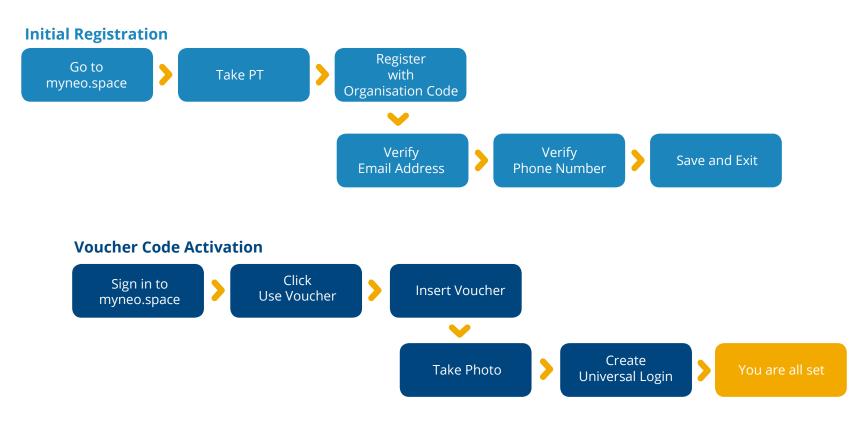

# DynEd

Access the Assessment Test at https://myneo.space or scan this QR code.

Start the test by clicking **START YOUR JOURNEY** 

At the beginning there is an English video to introduce the Assessment Test and the question types.

You can skip this video and start the test by clicking SKIP AND START ASSESSMENT

The test includes listening questions, so make sure you have your sound on.

4

Once the test finishes, write down your level or take a screenshot.

Then click **CONTINUE** to go to the **Registration** page.