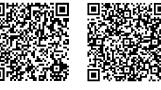

#### To download and install the neo Study App

1. Go to your local *Apple* or *Google Play Store* and search for **neo study**, or scan the appropriate QR code below.

Apple Store Google Play

2. Click **GET** to install the app on your phone or tablet.