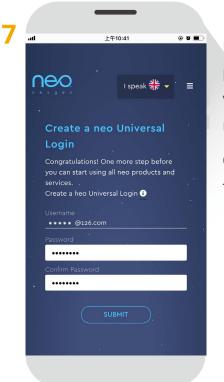

### **Create Universal Login**

Now type in and confirm the password you will use with your email address to log into neo Professional and neo Live. Click **SUBMIT**. Do not click twice.

BOOK YOUR FIRST NEO LIVE COACH

8

Be patient. Registration can take up to 10 seconds.

When you see this page, you have successfully completed the registration process.